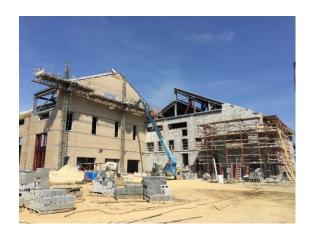

SC 919 restoration activity

SC 919 sewer rehabilitation

Phase I Projects

The Back River Wastewater Treatment Plant (WWTP) Headworks Project is also a Phase I project included in Appendix B of the MCD. Progress photos for work completed throughout the Calendar Quarter are provided below. Table 3-1 defines the expected milestones and progress towards achieving the project milestones.