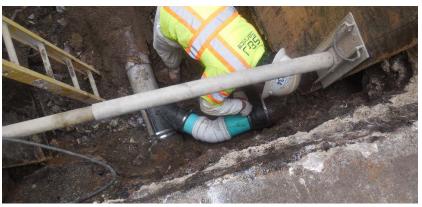

SC 919 restoration activity

SC 919 sewer rehabilitation

Phase I Projects

The Back River Wastewater Treatment Plant (WWTP) Headworks Project is also a Phase I project included in Appendix B of the MCD. Progress photos for work completed throughout the Calendar Quarter are provided below. Table 3-1 defines the expected milestones and progress towards achieving the project milestones.