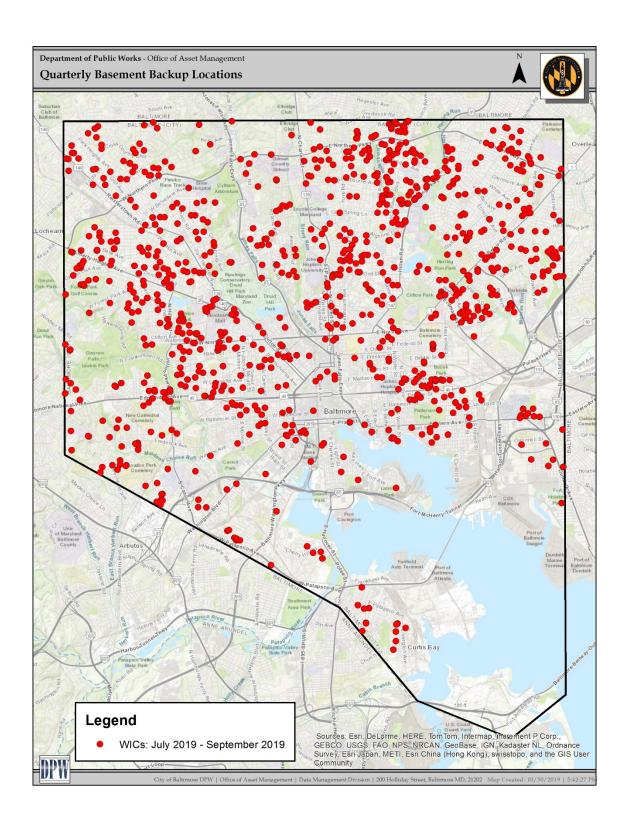

The attachments following this Quarterly Report summarize the required information for Building Backups that occurred in the Calendar Quarter. The events noted in the attachments and Table 2-2 may have a variety of causes, including: roots; improper disposal of wipes, fats, oil, and grease (FOG), or other inappropriate items; infiltration and/or inflow; or issues in public or private infrastructure. Building Backups are addressed once they are reported to the City. DPW has several proactive programs to address Building Backups including targeted cleaning, FOG abatement, root control, and SSO root cause analysis. A rain event for the purposes of reporting in Table 2-2 is defined as 0.5 inches of rain.

- Attachment 3, Reported Building Backups during the Calendar Quarter, pursuant to subparagraph 21.i.
- Attachment 4, Map of Reported Building Backups during the Calendar Quarter, pursuant to sub-paragraph 21.i.