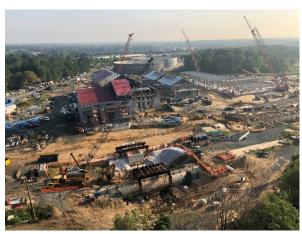

Back River WWTP Headworks Project progress photo July 2019

Back River WWTP Headworks Project progress photo August 2019

Back River WWTP Headworks Project progress photos September 2019

Table 3-3. Back River WWTP Headworks Milestones

| Project Description                                                                                                       | Notice to<br>Proceed<br>(NTP) | Substantial<br>Completion<br>Date | Status                                                                                                                                                                                                                               |
|---------------------------------------------------------------------------------------------------------------------------|-------------------------------|-----------------------------------|--------------------------------------------------------------------------------------------------------------------------------------------------------------------------------------------------------------------------------------|
| 36M Gal of storage (equalization facilities) Influent Pumping Station facility Fine screening and grit removal facilities | June 29,<br>2017              | January 1,<br>2021                | Concrete foundation and wall pours are completed at all facilities. Progressing steadily with external masonry at the Influent Pumping Station and Fine Screen Facility. Completing yard electrical installation and yard utilities. |