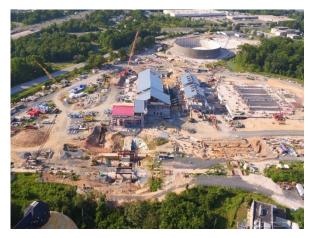

Back River WWTP Headworks Project progress photo July 2019

Back River WWTP Headworks Project progress photo August 2019

Back River WWTP Headworks Project progress photos September 2019

Table 3-3. Back River WWTP Headworks Milestones

| Project Description                                                                                                       | Notice to<br>Proceed<br>(NTP) | Substantial<br>Completion<br>Date | Status                                                                                                                                                                                                                               |
|---------------------------------------------------------------------------------------------------------------------------|-------------------------------|-----------------------------------|--------------------------------------------------------------------------------------------------------------------------------------------------------------------------------------------------------------------------------------|
| 36M Gal of storage (equalization facilities) Influent Pumping Station facility Fine screening and grit removal facilities | June 29,<br>2017              | January 1,<br>2021                | Concrete foundation and wall pours are completed at all facilities. Progressing steadily with external masonry at the Influent Pumping Station and Fine Screen Facility. Completing yard electrical installation and yard utilities. |