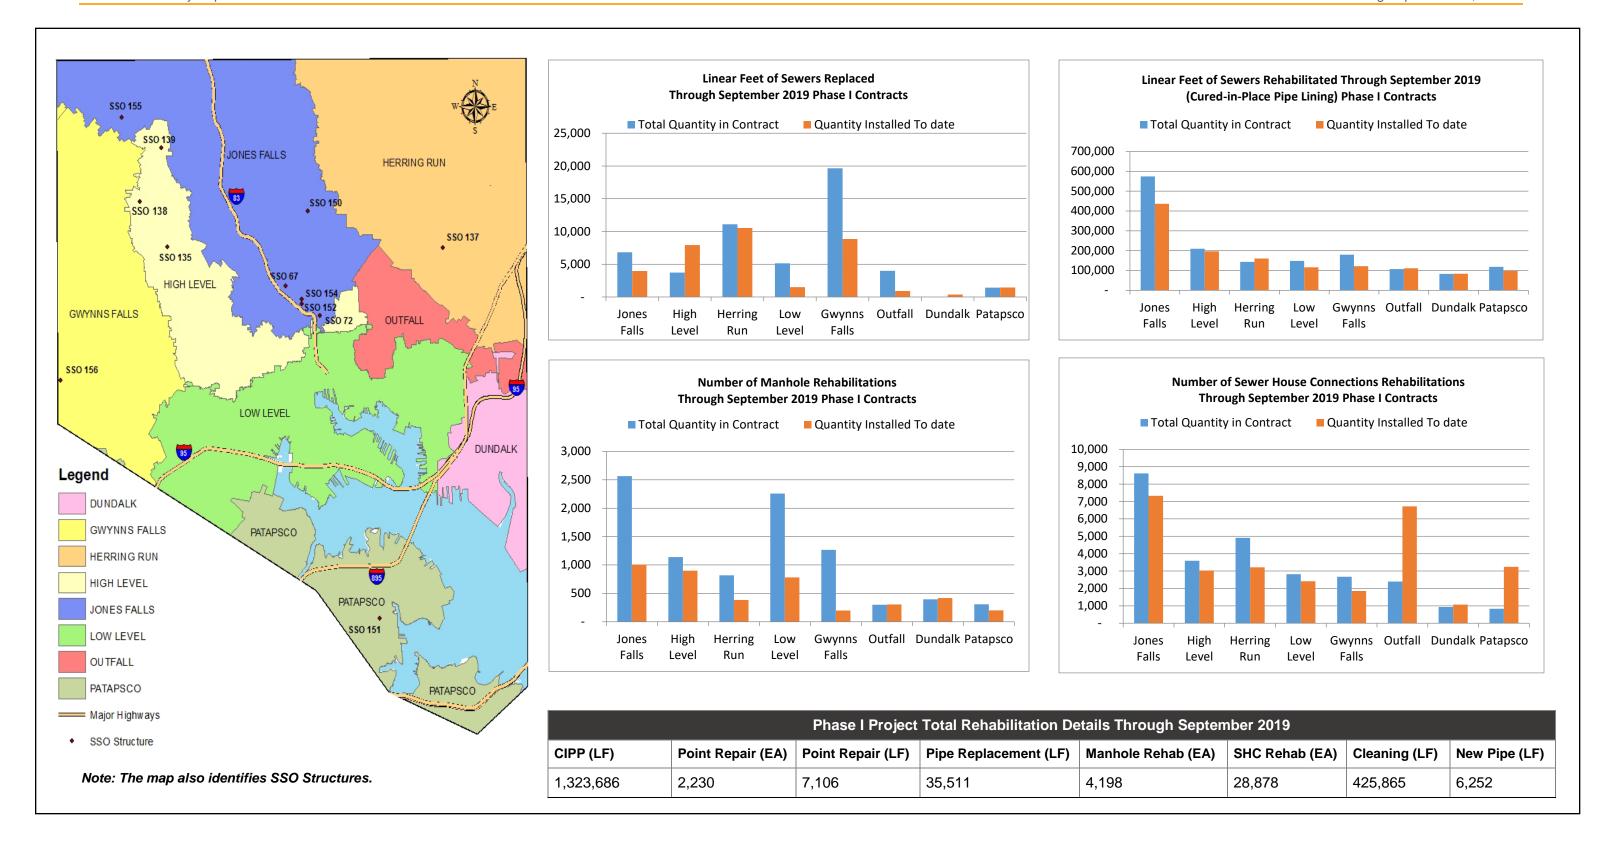

Percent complete graphs for the Phase I work accomplished in each sewershed through the end of this Calendar Quarter are shown as part of Figure 3-1. The percentage complete graphs are shown for:

- Sewer pipes rehabilitated by Cured-in-Place Pipe lining (LF, linear feet)
- Sewer pipes replaced (LF, linear feet)
- Manhole rehabilitations (number of)
- Sewer House Connection rehabilitations (number of)

Figure 3-1 also contains a table for Phase I project structural rehabilitation progress and a map with the sewershed boundaries and the locations for current SSO structures.

Two Phase I projects achieved milestones during this Calendar Quarter, Sanitary Contract (SC) 914 Improvements to the Sanitary Sewers in the Low Level Sewershed and SC 919 Improvements to the Sanitary Sewers in the Outfall Sewershed received Conditional Acceptance.